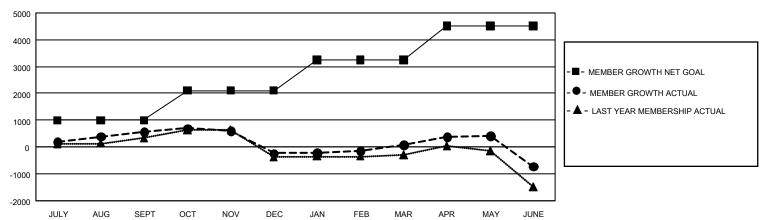

## GOALS AND ACTUAL MEMBERS CUMULATIVE

| DROPPED CLUBS: 55 |       | 1,263 CLUBS OF 1,894 ADDED 1 OR<br>MORE NEW MEMBERS | GENDER DISTRIBUTION                   |                 |  |
|-------------------|-------|-----------------------------------------------------|---------------------------------------|-----------------|--|
|                   |       |                                                     | MALE                                  | 24,148 (57.66%) |  |
|                   |       |                                                     | FEMALE                                | 17,714 (42.30%) |  |
| DROPPED MEMBERS   |       |                                                     | NON BINARY                            | 6 (0.01%)       |  |
| DECEASED          | 538   |                                                     | PREFER NOT TO ANSWER                  | 11 (0.03%)      |  |
| CLUB CANCELLED    | 185   |                                                     |                                       |                 |  |
| OTHER             | 5,985 | CLICK HERE FOR CUMULATIVE MEMBERSHIP DATA           | TOTAL FAMILY UNIT MEMBE               | RS 7,155        |  |
| TOTAL             | 6,708 | MEMBERSHII BATA                                     | FAMILY MEMBERS PAYING HALF 3,855 DUES |                 |  |