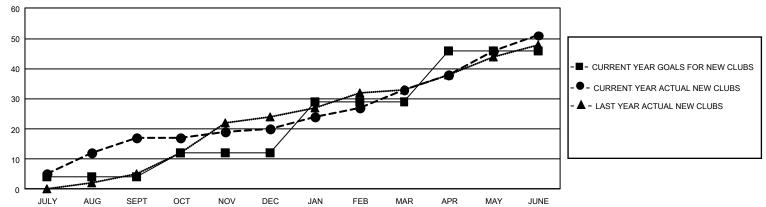

|                             |                                  |                                                    |
| QUARTER                                                     | NEW CLUB GOAL        | NEW CLUBS           | DROPPED CLUBS       | QUARTER MEME                                                | BER GROWTH NET<br>GOAL      | MEMBER GROWTH<br>ACTUAL          | DROPPED<br>MEMBERS ACTUAL<br>(including transfers) |
| JULY/AUG/SEPT<br>OCT/NOV/DEC<br>JAN/FEB/MAR<br>APR/MAY/JUNE | 12<br>24<br>51<br>51 | 17<br>3<br>13<br>18 | 13<br>15<br>2<br>25 | JULY/AUG/SEPT<br>OCT/NOV/DEC<br>JAN/FEB/MAR<br>APR/MAY/JUNE | 996<br>1105<br>1149<br>1270 | 1,894<br>1,218<br>1,442<br>2,306 | 990<br>1,881<br>1,007<br>2,825                     |

## GOALS AND ACTUAL NEW CLUBS CUMULATIVE



## GOALS AND ACTUAL MEMBERS CUMULATIVE



| DROPPED CLUBS: 55 |       | 1,263 CLUBS OF 1,894 ADDED 1 OR<br>MORE NEW MEMBERS | GENDER DISTRIBUTION                   |                 |  |
|-------------------|-------|-----------------------------------------------------|---------------------------------------|-----------------|--|
|                   |       |                                                     | MALE                                  | 24,148 (57.66%) |  |
|                   |       |                                                     | FEMALE                                | 17,714 (42.30%) |  |
| DROPPED MEMBERS   |       |                                                     | NON BINARY                            | 6 (0.01%)       |  |
| DECEASED          | 538   |